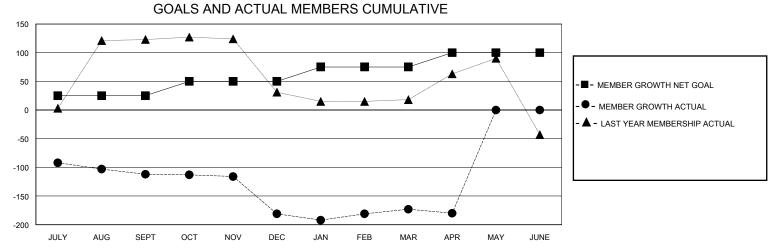

## District 3231A1

Results as of: 5/31/2020

| GMT:                  |               | GMT CA    |               |                       |                       |                         |                                                    |  |
|-----------------------|---------------|-----------|---------------|-----------------------|-----------------------|-------------------------|----------------------------------------------------|--|
|                       | Club          | os        |               | Members               |                       |                         |                                                    |  |
| RESULTS FOR 2019-2020 |               |           |               | RESULTS FOR 2019-2020 |                       |                         |                                                    |  |
| QUARTER               | NEW CLUB GOAL | NEW CLUBS | DROPPED CLUBS | QUARTER MEMB          | ER GROWTH NET<br>GOAL | MEMBER GROWTH<br>ACTUAL | DROPPED<br>MEMBERS ACTUAL<br>(including transfers) |  |
| JULY/AUG/SEPT         | 1             | 0         | 1             | JULY/AUG/SEPT         | 25                    | 33                      | 131                                                |  |
| OCT/NOV/DEC           | 1             | 0         | 3             | OCT/NOV/DEC           | 25                    | 3                       | 72                                                 |  |
| JAN/FEB/MAR           | 1             | 0         | 1             | JAN/FEB/MAR           | 25                    | 39                      | 25                                                 |  |
| APR/MAY/JUNE          | 1             | 0         | 0             | APR/MAY/JUNE          | 25                    | 7                       | 10                                                 |  |